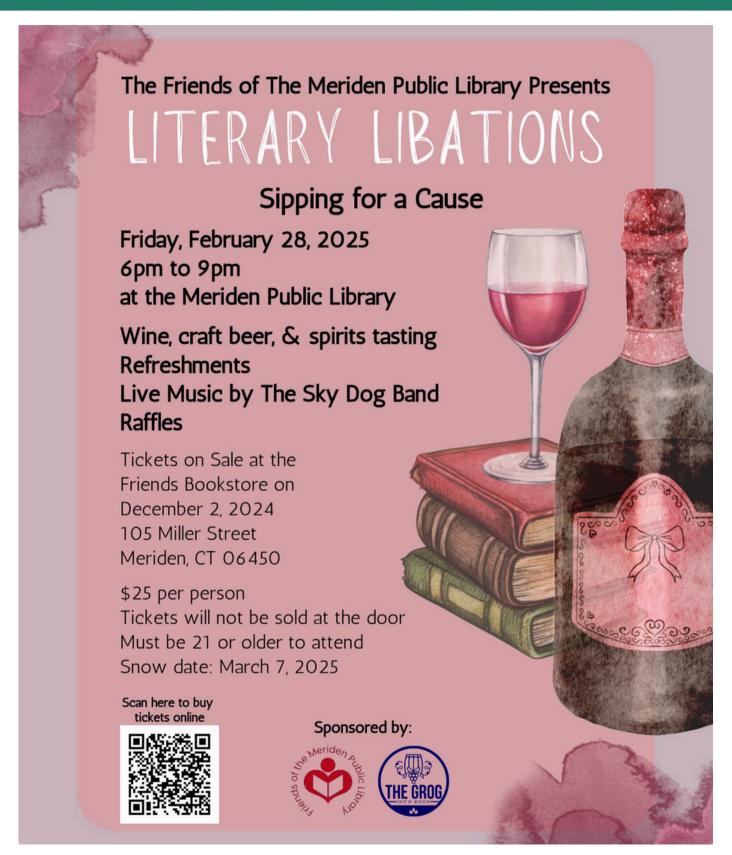

We wish to thank those who have made a donation to Library programming, our Literary Libations event or the Holocaust fund since our last update:

Mystic Seaport Museum
Donald H. and Jeanne G. Smith
Marcia and Carmine Trotta
Liz Nawrocki