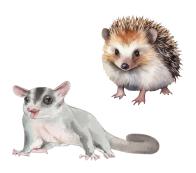

### **De-Stress with Furry Scaly Friends**

We know that the holiday season can get stressful! Let Furry Scaly Friends help you de-stress with an unforgettable, hands-on experience. Get up close and personal with our amazing critters, pet them, take stunning photos, and even have the opportunity to hold a few in your hands.

Join us for an afternoon you'll never forget!

Saturday, December 7th at 2pm Location: Meeting Rooms 1+2+3