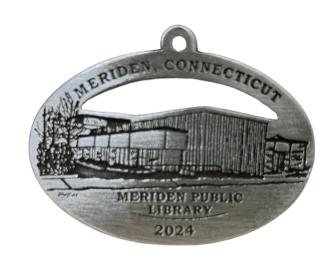

### **FEATURED NEWS**

FOR SALE AT THE VISITOR SERVICES DESK

\$10 FOR YEARS 2021-2024 \$5 FOR YEARS 1994-2020

PAYMENTS BY CASH OR CHECK ONLY. MAKE CHECKS PAYABLE TO "MERIDEN PUBLIC LIBARY".