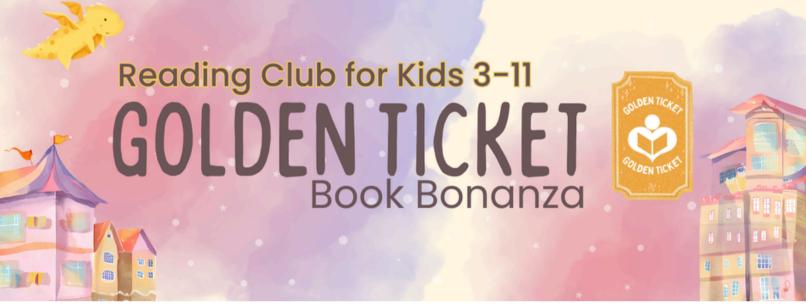

# OUR READING CLUB FOR KIDS AGES 3-11 IS BACK AND IT'S BETTER THAN EVER!

**Read, read!** Every visit, your child will be eligible for a prize token for our Reading Gumball Machine when they read a certain number of books. This school year, we added golden tickets into the prizes. If they receive a prize capsule with a golden ticket, they get to pick a prize out of our treasure chest. The program concludes at the end of the school year.

Choose the Program that best fits your child's reading level.

**Read to Me:** Ages 3 and up. Your child does not read on their own yet or may know some words. Still requires a grownup to understand a story. Read 10 picture books, with a grownup, to earn a prize token.

**Early Readers:** Your child is reading sentences, paragraphs, or short chapters with some help from a grownup. Read 4 books on your own, or with some help from a grownup, to earn a prize token.

**Independent Reader:** Your child can read for long periods of time with little or no help from a grownup. They can finish a chapter book and understand the story. Read 1 chapter book to earn a prize token.

Track your progress online by registering your child on **meridenlibrary.beanstack.com** and choosing the program that is the best fit for your child or ask one of our children's staff for a paper tracker.