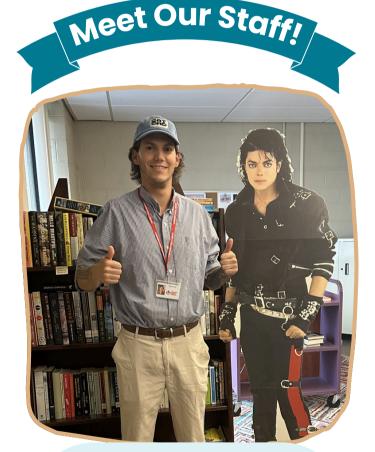

## **Meet the Staff**

**Shayne Catala** is a **Community Service Librarian** and has worked at Meriden Public Library for 2 years.

If he couldn't be a librarian he would be a National Park Ranger.

**His favorite TV shows are** *Twin Peaks, Cowboy Bebop, Archer,* and the *Sopranos*.

The two movies he could watch over and over are There Will Be Blood and Star Wars.

A fun fact about him is that he ran the Paris marathon.

**His favorite authors are** Cormac McCarthy, Ernest Hemmingway, Kim Stanley Robinson, and George R. R. Martin.